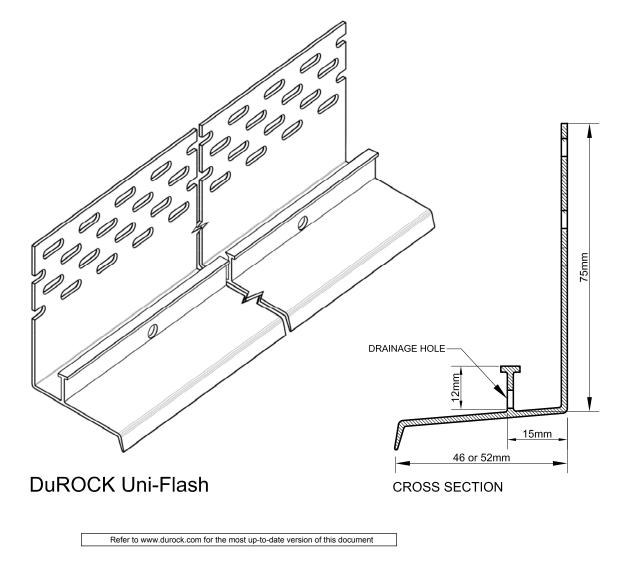

## **DuRock Uni-Flash** EIFS Self-Flashing Drainage Track

## **PRODUCT DESCRIPTION**

DuROCK's patent pending **Uni-Flash** is a PolyVinyl Chloride (PVC) extrusion designed to be used at window head locations where DuROCK Exterior Insulation Finish Systems are expected to drain. It's onesize-fits-all profile eliminates the need to stock different profiles for every insulation thickness. DuROCK **Uni-Flash** is eight feet (2.44 m) long and is available in 1<sup>3</sup>/<sub>4</sub> inch (46 mm) and 2 inch (52 mm) widths. It is white in colour, but can be painted with most exterior latex paints.